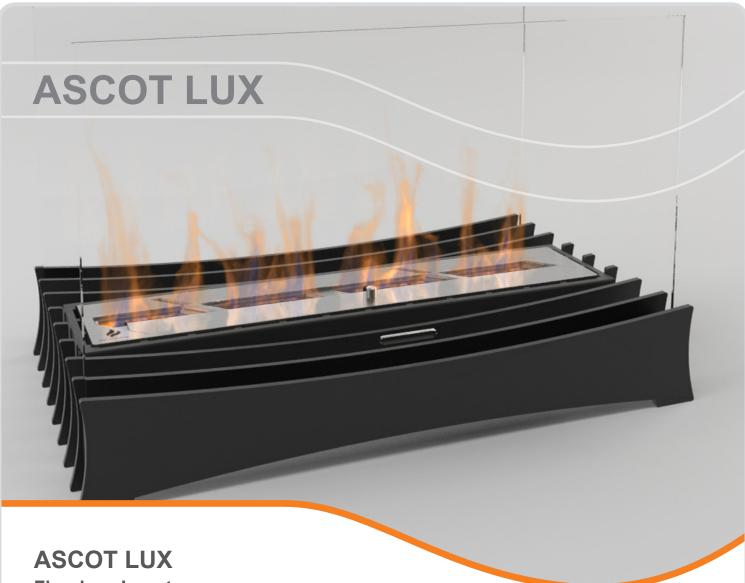

# **Fireplace Insert**

Decoflame's series of bioethanol fireplace inserts Ascot is the solution for owners of traditional fireplaces who are not only tired of messy wood burning logs but also wish to opt for a greener, more environmentally friendly alternative.

The decoflame® Ascot Lux series comes in three different dimensions as standard. This model is shielded with tempered glass on both sides.

The flame instensity of the patented decoflame® burner can be adjusted.