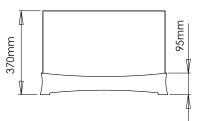

The decoflame® Ascot Lux series comes in three different dimensions as standard. This model is shielded with tempered glass on both sides.

The flame instensity of the patented decoflame® burner can be adjusted.