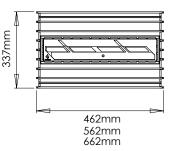

The decoflame® Ascot Lux series comes in three different dimensions as standard. This model is shielded with tempered glass on both sides.

The flame instensity of the patented decoflame® burner can be adjusted.

#### **Burner volume:**

400mm burner - 1.8 litres 500mm burner - 2.3 litres 600mm burner - 2.8 litres

Use only bioethanol for decoflame® fireplaces.