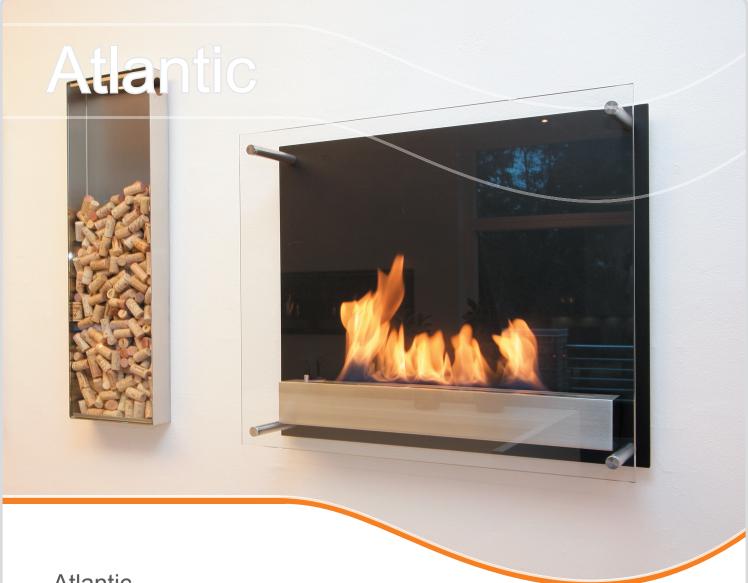

# **Atlantic**

The decoflame® Atlantic bioethanol fireplace is an exclusive wall-mounted fireplace executed in glass and stainless steel.

This unique series comes either with a single burner or with two adjacent burners which makes it versatile and suitable for smaller and larger settings. The tempered glass front ensures an efficient convection which provides an even heat distribution in the room. The flame intensity of the Atlantic burner is adjustable.