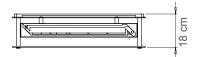

nted fireplace executed in glass and stainless steel.

This unique series comes either with a single burner or with two adjacent burners which makes it versatile and suitable for smaller and larger settings. The tempered glass front ensures an efficient convection which provides an even heat distribution in the room. The flame intensity of the Atlantic burner is adjustable.

# **Specifications**

Materials:

Steel, stainless steel and tempered glass.

#### Finish:

Powder-coated.

# **Heat efficiency:**

Ca. 3.3 kW

### **Burner volume:**

3.6 litres of bioethanol. Use only bioethanol for decoflame® fireplaces.

#### **Burning duration:**

One filling of bioethanol will burn 4 – 8 hours depending on flame intensity and air flow (adjustable flames).

## **Dimensions:**

Weight:

17.0 kg









Design: Kjell Thomsen