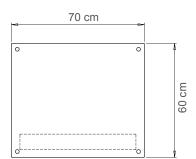

ounted fireplace executed in glass and stainless steel.

This unique series comes either with a single burner or with two adjacent burners which makes it versatile and suitable for smaller and larger settings. The tempered glass front ensures an efficient convection which provides an even heat distribution in the room. The flame intensity of the Atlantic burner is adjustable.

# **Specifications**

Materials:

Steel, stainless steel and tempered glass.

#### Finish:

Powder-coated.

# **Heat efficiency:**

Ca. 3.3 kW

### **Burner volume:**

3.6 litres of bioethanol. Use only bioethanol for decoflame® fireplaces.

#### **Burning duration:**

One filling of bioethanol will burn 4 – 8 hours depending on flame intensity and air flow (adjustable flames).

## **Dimensions:**

Weight:

17.0 kg









Design: Kjell Thomsen