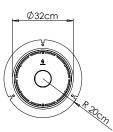

The patented decoflame® burner is made of brushed stainless steel and is encased by a hardened glass cylinder of 8mm thickness.