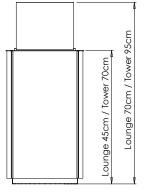

Kjell Thomsen to add the cosiness and wild romantic of an open fire to long summer nights in your garden, on your terrace or in your conservatory. The Monaco Round comes in two heights and is available in black, white and brushed stainless steel as standard. Small wheels for easy relocation are available as option.

The patented decoflame® burner is made of brushed stainless steel and is encased by a hardened glass cylinder of 8mm thickness.

## Specifications

Materials: Glass, steel and stainless steel.

Finishes:

Brushed stainless, and powder-coated steel.

#### **Burner volume:**

1.5 litres of bioethanol. Use only bioethanol for decoflame® fireplaces.

Heat efficiency: Max. 2.2 kW

### Burning duration:

One filling of bioethanol will burn 3-6 hours depending on weather conditions.







Design: Kjell Thomsen