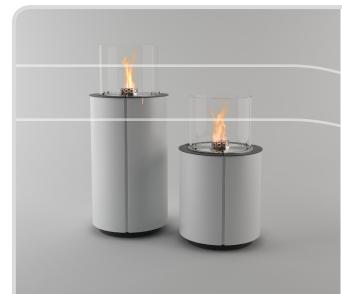

# MONACO ROUND Tower & Lounge

Monaco is an all new outdoor series of bioethanol fires from Decoflame.

The decoflame® Monaco series has been designed by Kjell Thomsen to add the cosiness and wild romantic of an open fire to long summer nights in your garden, on your terrace or in your conservatory. The Monaco Round comes in two heights and is available in black, white and brushed stainless steel as standard. Small wheels for easy relocation are available as option.