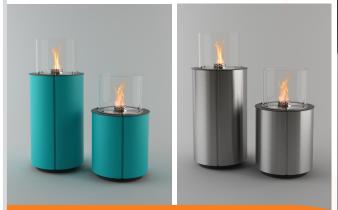

# MONACO ROUND Tower & Lounge

Monaco is an all new outdoor series of bioethanol fires from Decoflame.

The decoflame® Monaco series has been designed by Kjell Thomsen to add the cosiness and wild romantic of an open fire to long summer nights in your garden, on your terrace or in your conservatory. The Monaco Round comes in two heights and is available in black, white and brushed stainless steel as standard. Small wheels for easy relocation are available as option.