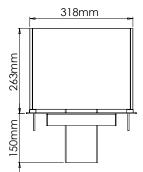

Installing a decoflame® Monaco Square is very easy. Simply create a 300x300mm cut-out in the tabletop and make sure that the burner does not collide with other objects below the tabletop. The burner can be manufactured with custom depth if desired.