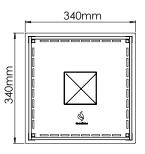

Installing a decoflame® Monaco Square is very easy. Simply create a 300x300mm cut-out in the tabletop and make sure that the burner does not collide with other objects below the tabletop. The burner can be manufactured with custom depth if desired.