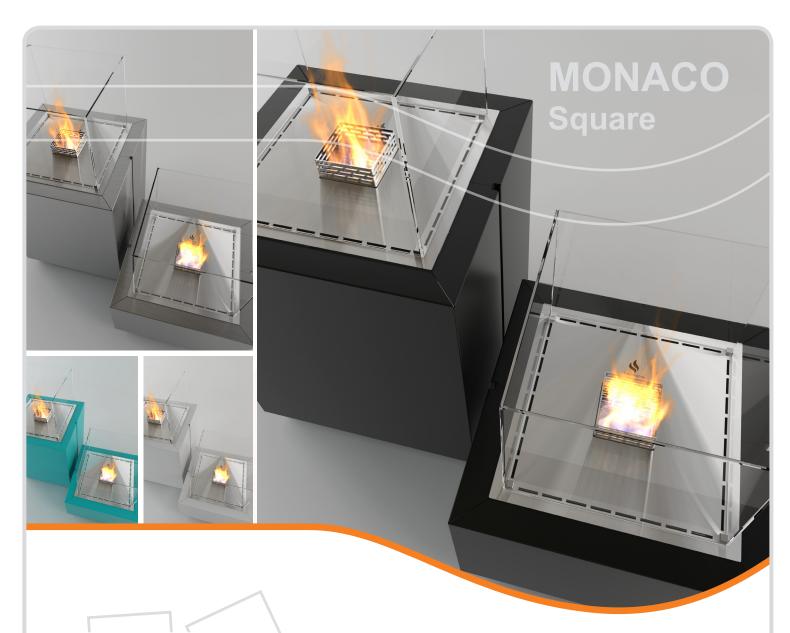

# MONACO Square Lounge & Tower

Monaco is an all new outdoor series of bioethanol fires from Decoflame.

The decoflame® Monaco series has been designed by Kjell Thomsen to add the cosiness and wild romantic of an open fire to long summer nights in your garden, on your terrace or in your conservatory. The Monaco Square comes in two heights and is available in black, white and brushed stainless steel as standard. Small wheels for easy relocation are available as option.

The patented decoflame® burner is made of brushed stainless steel and is encased by a hardened glass surround.