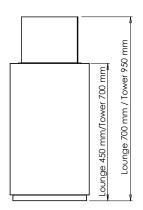

# MONACO Square Lounge & Tower

Monaco is an all new outdoor series of bioethanol fires from Decoflame.

The decoflame® Monaco series has been designed by Kjell Thomsen to add the cosiness and wild romantic of an open fire to long summer nights in your garden, on your terrace or in your conservatory. The Monaco Square comes in two heights and is available in black, white and brushed stainless steel as standard. Small wheels for easy relocation are available as option.