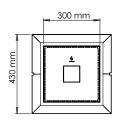

# MONACO Square Lounge & Tower

Monaco is an all new outdoor series of bioethanol fires from Decoflame.

The decoflame® Monaco series has been designed by Kjell Thomsen to add the cosiness and wild romantic of an open fire to long summer nights in your garden, on your terrace or in your conservatory. The Monaco Square comes in two heights and is available in black, white and brushed stainless steel as standard. Small wheels for easy relocation are available as option.

#### **Burner volume:**

1.5 litres of bioethanol. Use only bioethanol for decoflame® fireplaces.