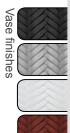

## Nice Cube

Nice is an all new series of bioethanol fires from Decoflame.

Cube

As a first of all decoflame® models, the Nice series offers great versatility in use as either a free-standing fire column or a mobile table top fire: The burner is simply lifted out of the vase and can then be placed anywhere. Nice is designed to add the cosiness and wild romantic of an open fire to long summer nights in your garden, on your terrace or in your livingroom. The decoflame® Nice Cube is available with vases in woven structure and various looks. A wheeled coaster for ease of relocation is available as option.

#### Burner casing finishes:

In vase setting: powder-coated white

Burner separately: Brushed stainless, polished stainless or white and black powder-coated steel.