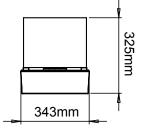

## Nice Cube

Nice is an all new series of bioethanol fires from Decoflame.

Cube

As a first of all decoflame® models, the Nice series offers great versatility in use as either a free-standing fire column or a mobile table top fire: The burner is simply lifted out of the vase and can then be placed anywhere. Nice is designed to add the cosiness and wild romantic of an open fire to long summer nights in your garden, on your terrace or in your livingroom. The decoflame® Nice Cube is available with vases in woven structure and various looks. A wheeled coaster for ease of relocation is available as option.

The decoflame® Nice burner featured in these models is made of brushed stainless steel, white powdercoated steel and is shielded by an optic white glass surround of 8mm thickness.