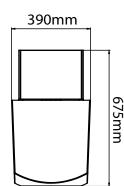

## Nice Cube

Nice is an all new series of bioethanol fires from Decoflame.

Cube

As a first of all decoflame® models, the Nice series offers great versatility in use as either a free-standing fire column or a mobile table top fire: The burner is simply lifted out of the vase and can then be placed anywhere. Nice is designed to add the cosiness and wild romantic of an open fire to long summer nights in your garden, on your terrace or in your livingroom. The decoflame® Nice Cube is available with vases in woven structure and various looks. A wheeled coaster for ease of relocation is available as option.

The decoflame® Nice burner featured in these models is made of brushed stainless steel, white powdercoated steel and is shielded by an optic white glass surround of 8mm thickness.