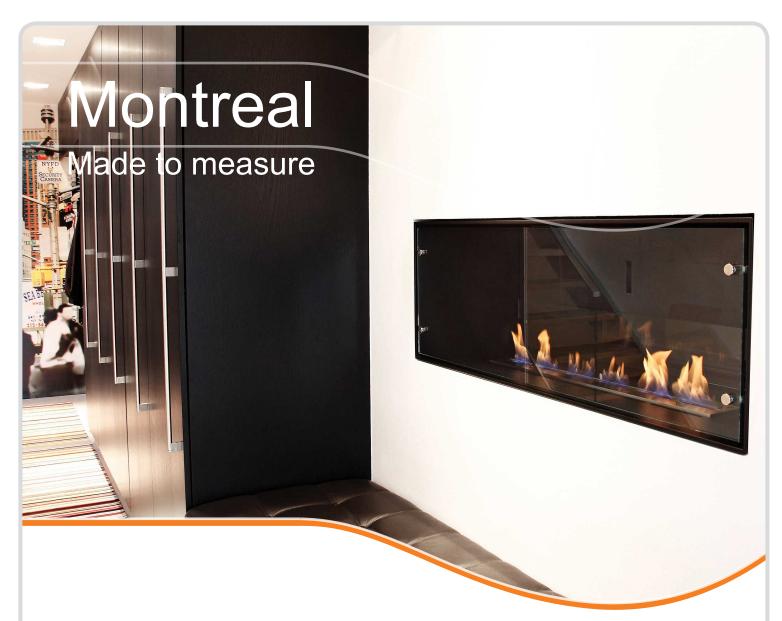

# Montreal

Made to measure

Decoflame offers a unique range of custom made fireplaces to suite individual needs and desires. **decoflame®** Montreal is a minimalistic fireplace with a discrete appearence which amplifies the impression of the flames.

decoflame® Montreal can be ordered as one-sided or two-sided fireplace with optional 10mm tempered glass shielding on either one or both sides. The burner length range from 400mm to 800mm with fully adjustable flame intensity.

The Montreal fireplace is designed to be built directly into any non-flammable wall with a minimum thickness of 20 cm.