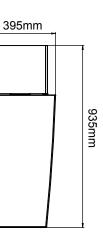

# Nice Tower

Nice is an all new series of bioethanol fires from Decoflame.

As a first of all decoflame® models, the Nice series offers great versatility in use as either a free-standing fire column or a mobile table top fire: The burner is simply lifted out of the vase and can then be placed anywhere. Nice is designed to add the cosiness and wild romantic of an open fire to long summer nights in your garden, on your terrace or in your livingroom. The decoflame® Nice Tower is available with vases of several colours in high gloss and also with a woven structure. A wheeled coaster for ease of relocation is available as option.

The decoflame® Nice burner featured in these models is made of brushed stainless steel, white powdercoated steel and is shielded by an optic white glass surround of 8mm thickness.