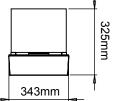

# Nice Tower

Nice is an all new series of bioethanol fires from Decoflame.

As a first of all decoflame® models, the Nice series offers great versatility in use as either a free-standing fire column or a mobile table top fire: The burner is simply lifted out of the vase and can then be placed anywhere. Nice is designed to add the cosiness and wild romantic of an open fire to long summer nights in your garden, on your terrace or in your livingroom. The decoflame® Nice Tower is available with vases of several colours in high gloss and also with a woven structure. A wheeled coaster for ease of relocation is available as option.

The decoflame® Nice burner featured in these models is made of brushed stainless steel, white powdercoated steel and is shielded by an optic white glass surround of 8mm thickness.