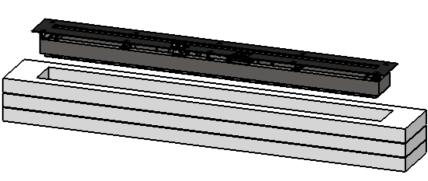

# decoflame® Denver e-Ribbon Fire F 2500x250x5mm

| Dimensions are in millimeters                                                                                                                                                                                           |
|-------------------------------------------------------------------------------------------------------------------------------------------------------------------------------------------------------------------------|
| MATERIAL:                                                                                                                                                                                                               |
| weight:<br>kg                                                                                                                                                                                                           |
| REVISION:                                                                                                                                                                                                               |
| Copyright of Decoflame ApS Denmark,<br>whose property this document remains<br>No part thereof may be disclosed,<br>copied, duplicated or in any other way<br>made use of, except with the approva<br>of Decoflame ApS. |

Order Number:

DWG NO.

DecoFlame ApS Stenholm 14 DK-9400 Nørresundby TLF: +45 96 30 48 00 www.decoflame.com

Denver e-Ribbon F 2500x250x5 FT2300

SCALE: 1:20

FORMAT: A3

SHEET 1 OF 5

Mounting if top plate is to rest on top of surrounding surface Note: base plate can get hot! Ensure that the surrounding surface can withstand a temperature of around 50 degrees C.