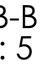

**SECTION B-B** SCALE 1 : 5

\*Installation example

DecoFlame ApS Stenholm 14 DK-9400 Nørresundby TLF: +45 96 30 48 00 www.decoflame.com

SCALE: 1:10

FORMAT: A3

SHEET 3 OF 5

Order Number:

DWG NO.

Denver e-Ribbon F 2500x250x5 FT2300mm

General Installation Instructions for decoflame® Denver e-Ribbon Fire

#### Stone/Brick walls

The cut-out is made according to this drawing. The wall itself is non-flammable which makes it safe to install a bioethanol fireplace directly within the cutout.

Installation Step 1. Connect the electricity cable to the power supply inside the wall cut-out before fitting the base plate. Make sure the power supply is grounded/earthed.

Distance between the centre of the flame tray and any non-flammable material e.g. a wall.