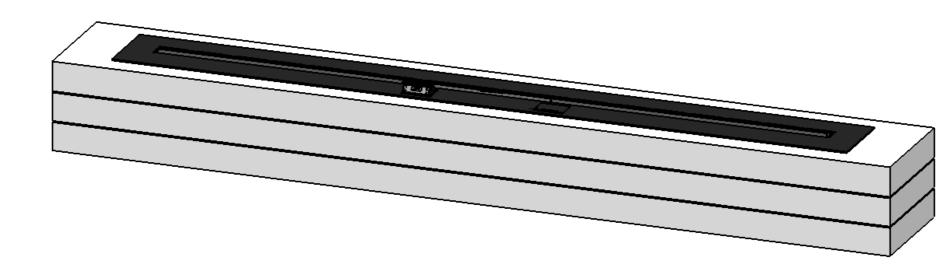

# decoflame® Denver e-Ribbon Fire F 2500x250x5mm

| Dimensions are in millimeters                                                                                                                                                                                           |
|-------------------------------------------------------------------------------------------------------------------------------------------------------------------------------------------------------------------------|
| MATERIAL:                                                                                                                                                                                                               |
| weight:<br>kg                                                                                                                                                                                                           |
| REVISION:                                                                                                                                                                                                               |
| Copyright of Decoflame ApS Denmark,<br>whose property this document remains<br>No part thereof may be disclosed,<br>copied, duplicated or in any other way<br>made use of, except with the approva<br>of Decoflame ApS. |

Order Number:

DWG NO.

DecoFlame ApS Stenholm 14 DK-9400 Nørresundby TLF: +45 96 30 48 00 www.decoflame.com

Denver e-Ribbon F 2500x250x5 FT2300

SCALE: 1:20

FORMAT: A3

SHEET 1 OF 5

Mounting if top plate is to rest on top of surrounding surface Note: base plate can get hot! Ensure that the surrounding surface can withstand a temperature of around 50 degrees C.