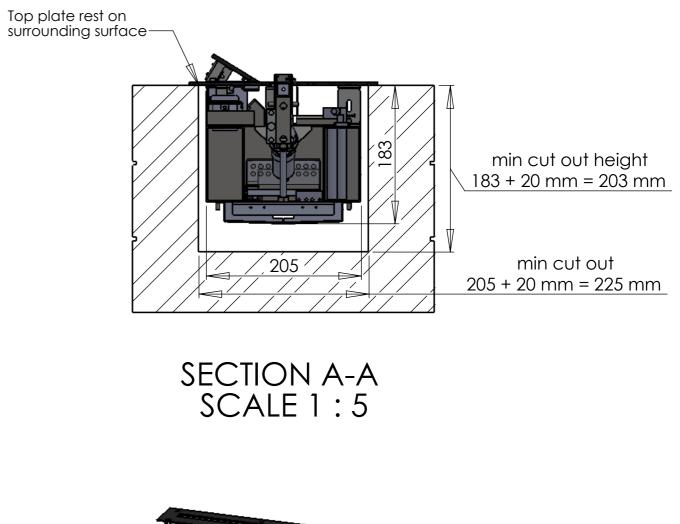

#### Stone/Brick walls

The cut-out is made according to this drawing. The wall itself is non-flammable which makes it safe to install a bioethanol fireplace directly within the cutout.

Installation Step 1. Connect the electricity cable to the power supply inside the wall cut-out before fitting the base plate. Make sure the power supply is grounded/earthed.

Distance between the centre of the flame tray and any non-flammable material e.g. a wall.