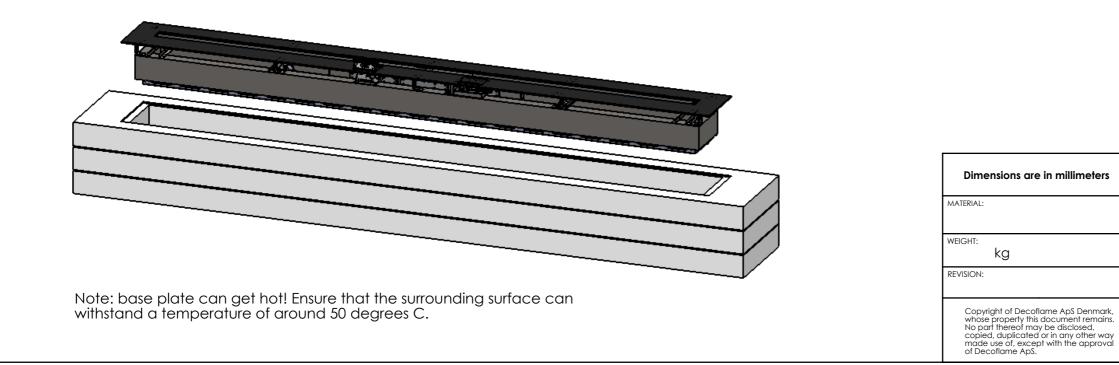

Order Number:

DWG NO.

DecoFlame ApS Stenholm 14 DK-9400 Nørresundby TLF: +45 96 30 48 00 www.decoflame.com

Denver e-Ribbon F 2500x250x5 FT2300

SCALE: 1:20

FORMAT: A3

SHEET 1 OF 5

Mounting if top plate is to rest on top of surrounding surface Note: base plate can get hot! Ensure that the surrounding surface can withstand a temperature of around 50 degrees C.