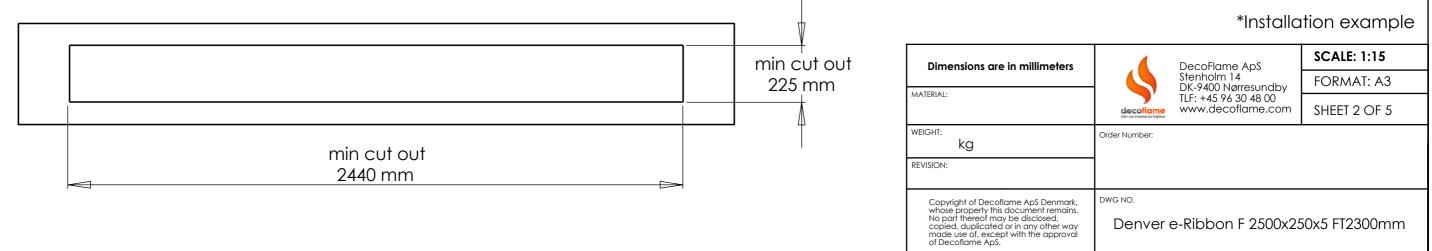

**SECTION B-B** SCALE 1 : 5

\*Installation example

DecoFlame ApS Stenholm 14 DK-9400 Nørresundby TLF: +45 96 30 48 00 www.decoflame.com

SCALE: 1:10

FORMAT: A3

SHEET 3 OF 5

Order Number:

DWG NO.

Denver e-Ribbon F 2500x250x5 FT2300mm

General Installation Instructions for decoflame® Denver e-Ribbon Fire

#### Stone/Brick walls

The cut-out is made according to this drawing. The wall itself is non-flammable which makes it safe to install a bioethanol fireplace directly within the cutout.