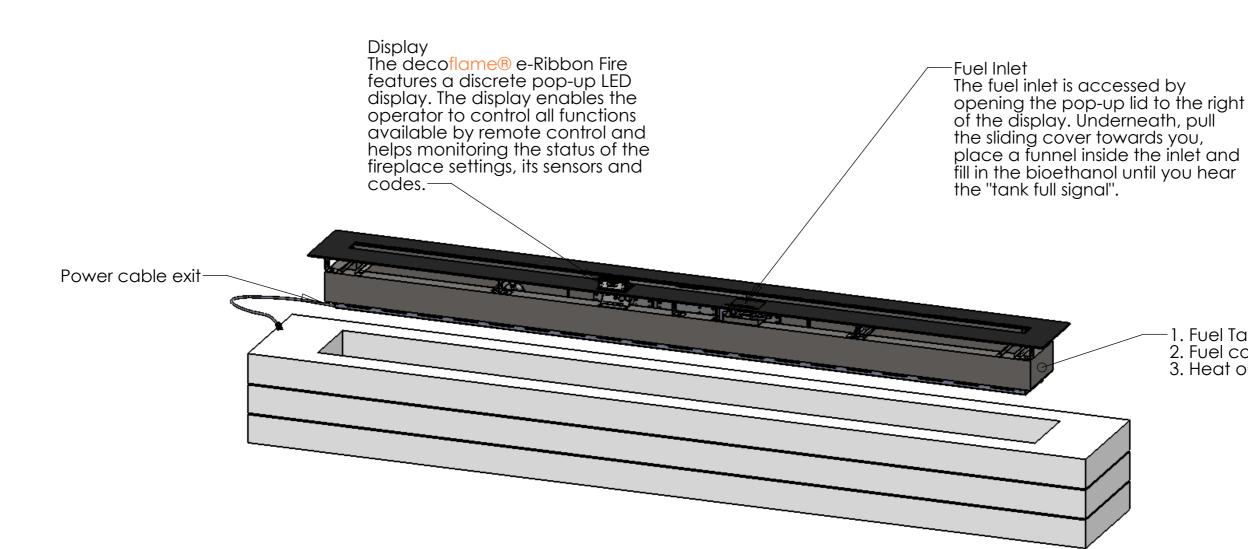

## 1. Fuel Tank Capacity 21,98 litres 2. Fuel consumption I/h - 1,2-2,4L 3. Heat output 8,64 - 17,28kW