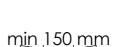

Installation Step 1. Connect the electricity cable to the power supply inside the wall cut-out before fitting the base plate. Make sure the power supply is grounded/earthed.

Distance between the centre of the flame tray and any non-flammable material e.g. a wall.