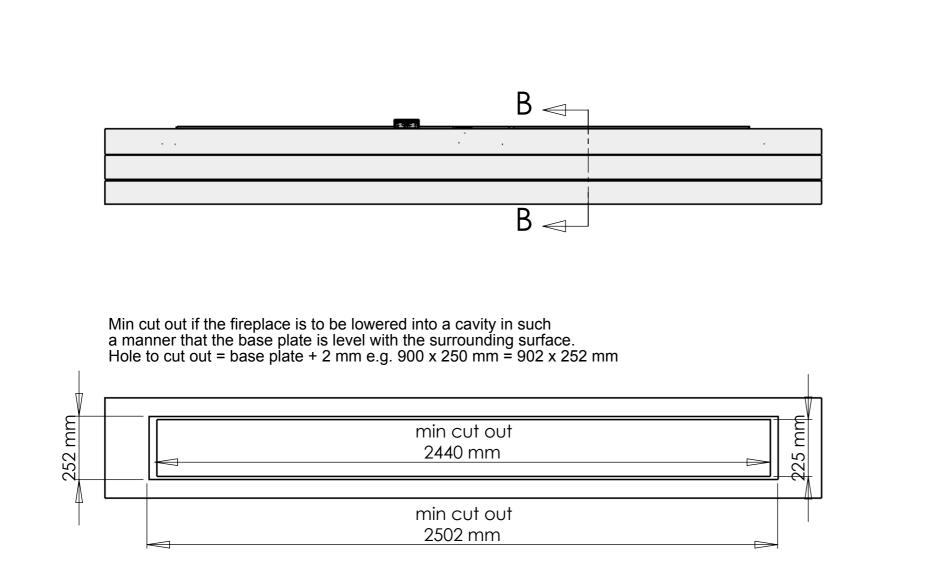

#### Stone/Brick walls

The cut-out is made according to this drawing. The wall itself is non-flammable which makes it safe to install a bioethanol fireplace directly within the cutout.

### **Electricity Supply**

The decoflame® e-Ribbon Fire needs to be connected to the mains. Make sure there is a power socket for 220 - 240V - 50 Hz installed inside the wall cut-out. Important: the power socket must be grounded/earthed.

Installation Step 1. Connect the electricity cable to the power supply inside the wall cut-out before fitting the base plate. Make sure the power supply is grounded/earthed.

Distance between the centre of the flame tray and any non-flammable material e.g. a wall.