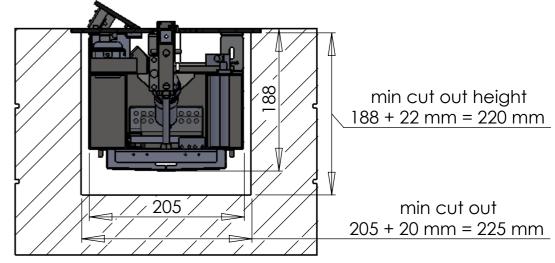

Installation Step 1. Connect the electricity cable to the power supply inside the wall cut-out before fitting the base plate. Make sure the power supply is grounded/earthed.

Distance between the centre of the flame tray and any non-flammable material e.g. a wall.