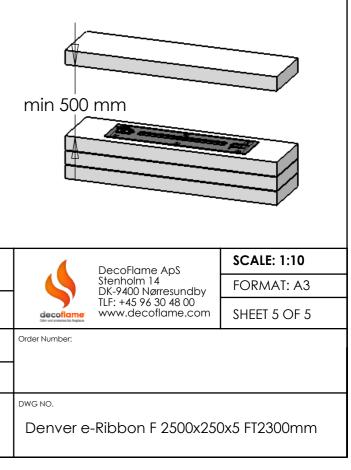

Denver e-Ribbon F 2500x250x5 FT2300mm

General Installation Instructions for decoflame® Denver e-Ribbon Fire

## 1. Fuel Tank Capacity 21,98 litres 2. Fuel consumption I/h - 1,2-2,4L 3. Heat output 8,64 - 17,28kW