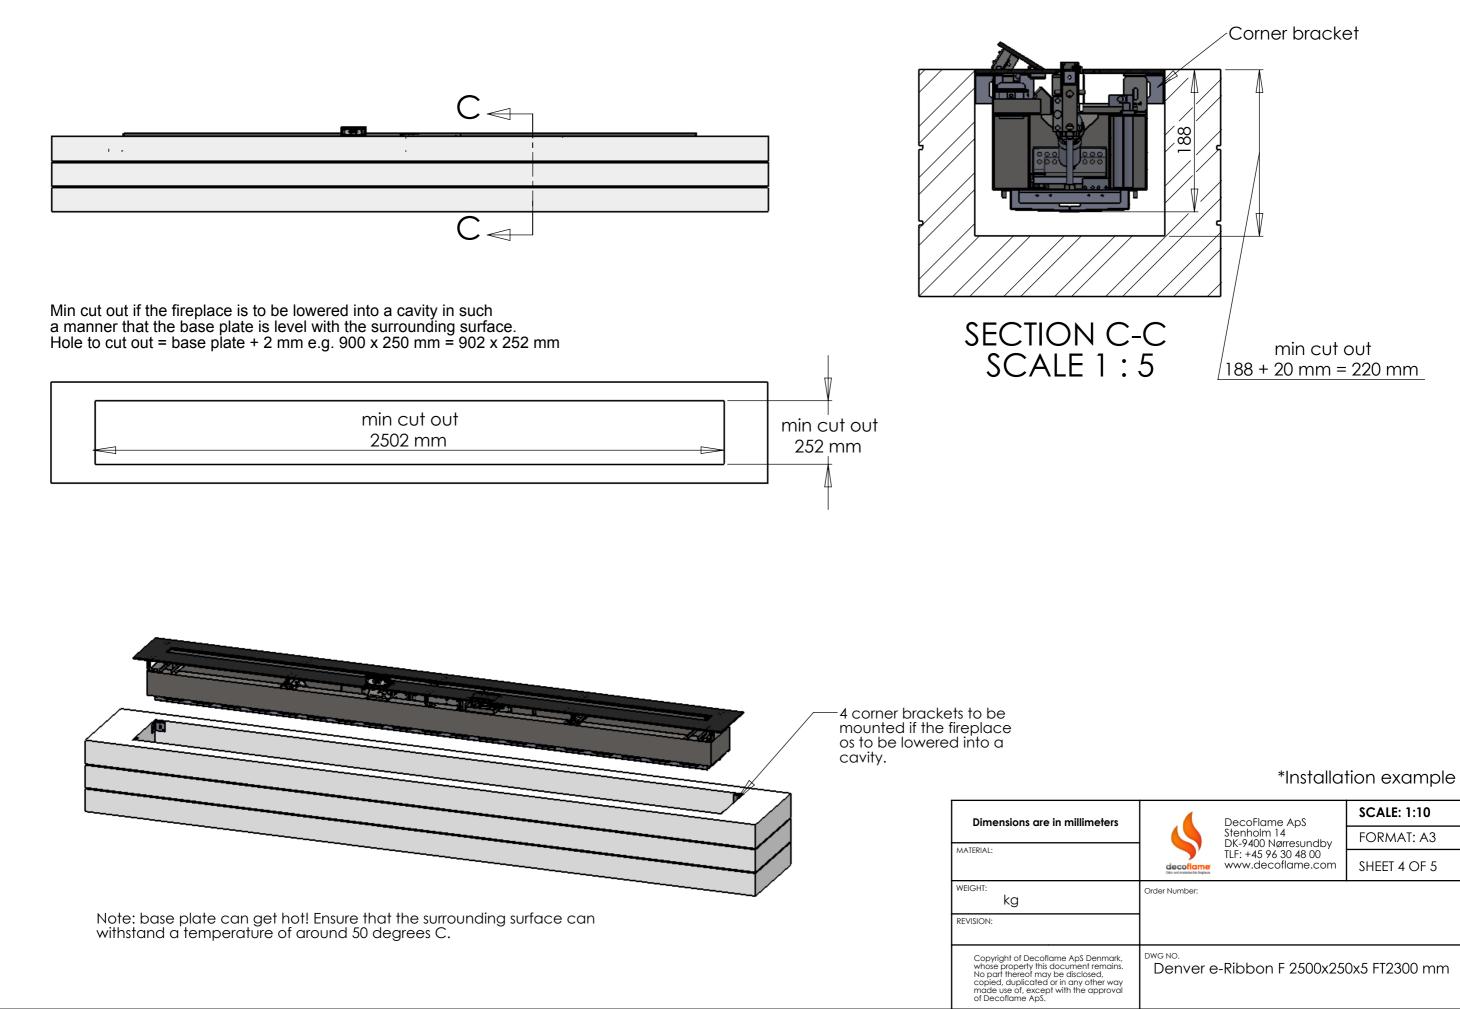

Denver e-Ribbon F 2500x250x5 FT2300mm

General Installation Instructions for decoflame® Denver e-Ribbon Fire

### **Electricity Supply**

The decoflame® e-Ribbon Fire needs to be connected to the mains. Make sure there is a power socket for 220 - 240V - 50 Hz installed inside the wall cut-out. Important: the power socket must be grounded/earthed.

Installation Step 1. Connect the electricity cable to the power supply inside the wall cut-out before fitting the base plate. Make sure the power supply is grounded/earthed.

Distance between the centre of the flame tray and any non-flammable material e.g. a wall.