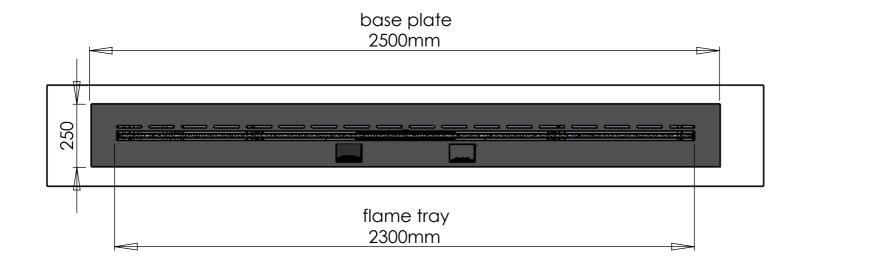

Denver e-Ribbon F 2500x250x5 FT2300mm

General Installation Instructions for decoflame® Denver e-Ribbon Fire